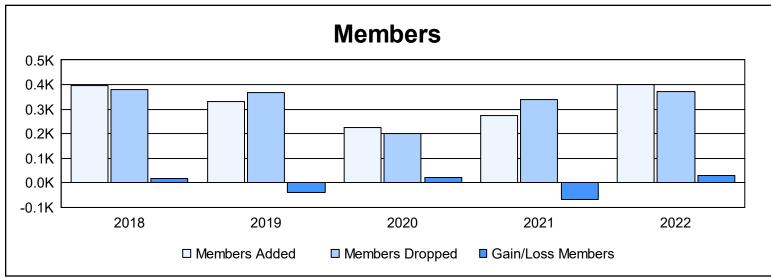

District 301D1 As of June 2022 Cumulative

| Year      | New<br>Clubs | Dropped<br>Clubs | Gain/<br>Loss<br>Clubs | New<br>Members | Charter<br>Members | Reinstate<br>Members | Transfer<br>Members | Total<br>Member<br>Added | Total<br>Members<br>Dropped | Gain/<br>Loss<br>Members |
|-----------|--------------|------------------|------------------------|----------------|--------------------|----------------------|---------------------|--------------------------|-----------------------------|--------------------------|
| 2017-2018 | 2            | 3                | -1                     | 308            | 66                 | 16                   | 7                   | 397                      | 381                         | 16                       |
| 2018-2019 | 2            | 3                | -1                     | 247            | 54                 | 21                   | 7                   | 329                      | 367                         | -38                      |
| 2019-2020 | 0            | 2                | -2                     | 199            | 4                  | 18                   | 2                   | 223                      | 202                         | 21                       |
| 2020-2021 | 1            | 3                | -2                     | 202            | 26                 | 43                   | 1                   | 272                      | 341                         | -69                      |
| 2021-2022 | 2            | 2                | 0                      | 272            | 83                 | 42                   | 4                   | 401                      | 372                         | 29                       |
| Average   | 1            | 3                | -1                     | 246            | 47                 | 28                   | 4                   | 324                      | 333                         | -8                       |