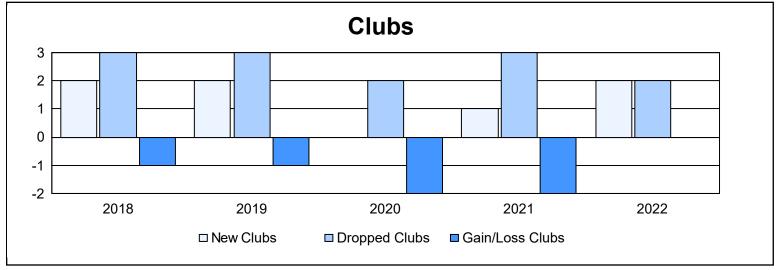

District 301D1 As of June 2022 Cumulative

| Year      | New<br>Clubs | Dropped<br>Clubs | Gain/<br>Loss<br>Clubs | New<br>Members | Charter<br>Members | Reinstate<br>Members | Transfer<br>Members | Total<br>Member<br>Added | Total<br>Members<br>Dropped | Gain/<br>Loss<br>Members |
|-----------|--------------|------------------|------------------------|----------------|--------------------|----------------------|---------------------|--------------------------|-----------------------------|--------------------------|
| 2017-2018 | 2            | 3                | -1                     | 308            | 66                 | 16                   | 7                   | 397                      | 381                         | 16                       |
| 2018-2019 | 2            | 3                | -1                     | 247            | 54                 | 21                   | 7                   | 329                      | 367                         | -38                      |
| 2019-2020 | 0            | 2                | -2                     | 199            | 4                  | 18                   | 2                   | 223                      | 202                         | 21                       |
| 2020-2021 | 1            | 3                | -2                     | 202            | 26                 | 43                   | 1                   | 272                      | 341                         | -69                      |
| 2021-2022 | 2            | 2                | 0                      | 272            | 83                 | 42                   | 4                   | 401                      | 372                         | 29                       |
| Average   | 1            | 3                | -1                     | 246            | 47                 | 28                   | 4                   | 324                      | 333                         | -8                       |